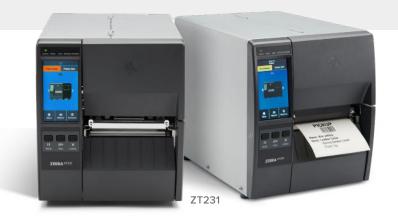

## **Print Today with the Right Feature Set**

Intuitive and easy-to-use large color touchscreen

Durable construction for light-industrial use cases

Fast throughput of crisp text, barcodes and graphics

Unmatched security to protect your data

## **Plan for Tomorrow with On-Demand Upgrades**

Add media handling options like a cutter or peeler\*

Expand connectivity with wireless or a second Ethernet port\*

Adopt UHF RFID printing and encoding\*\*